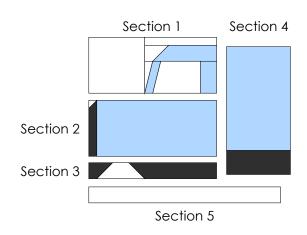

### SEW:

- 1. **Small:** Paper piece all sections.
- 2. **Large:** Paper piece right side of **section 1** and sew A to the left side.
- 3. Stitch corner to corner on the white B square on **section 2**.
- 4. Piece remaining sections.
- 5. Use your preferred appliqué method to add tires after section is pieced.
- 6. Sew sections 1-3 together, add section 4 to the right and section 5 to the bottom to complete the truck block.

**Section 1** 

Large 4" x 8 ½"

Small paper piece

CUT:

White Light Blue **LARGE** 

1 @ 4" x 4"

paper piece

**SMALL** 

### **Section 2**

CUT:

White

**Light Blue** 

Dark Grey

LARGE

1 @ 4" x 8"

1 @ 1" x 4"

С

**Section 3** 

В

Dark Grey cut template Α

paper piece

Large 1 ½" x 8 ½"

Small paper piece

White

С

В

Α

В

С

cut template cut template

**Section 4** 

Large 4 ½" x 8 ½"

Small paper piece

CUT:

**LARGE** 

**SMALL** 

paper piece

Light Blue 7" x 4 ½" Α

Dark Grey В 2" x 4 ½"

**Section 5** 