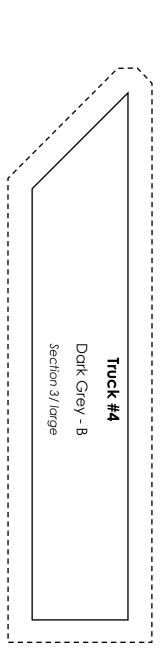

С

**Section 3** 

В

Dark Grey cut template Α

paper piece

Large 1 ½" x 8 ½"

Small paper piece

White