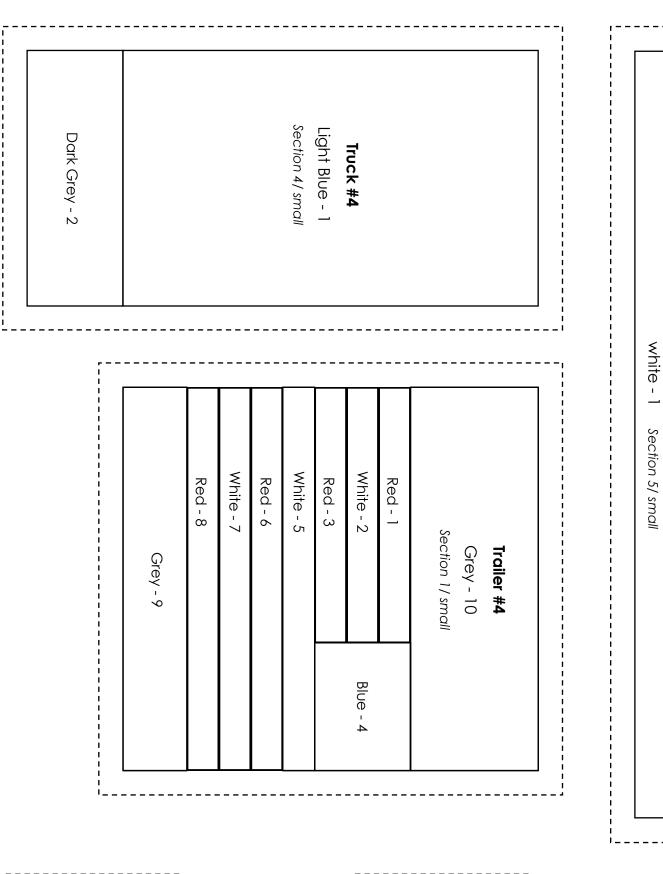

Small paper piece

CUT:

**LARGE** 

**SMALL** 

paper piece

Light Blue 7" x 4 ½" Α

Dark Grey В 2" x 4 ½"

**Section 5** 

#### SEW:

- 1. **Section 1**: Paper piece the flag section. Sew A to the left side and B to the right. The small version may need to be trimmed.
- 2. **Section 2**: Paper piece the ends, sew on either end of the white strip and use your preferred appliqué method to add tires.

|          | Red - 8 | White - 7 | Red - 6 | White - 5 | Red - 3 | White - 2 | Red - 1                                      | Tr<br>G<br>Secti |
|----------|---------|-----------|---------|-----------|---------|-----------|----------------------------------------------|------------------|
| Grey - 9 |         |           |         |           |         | Blue - 4  | <b>Trailer #4</b> Grey - 10 Section 1/ large |                  |