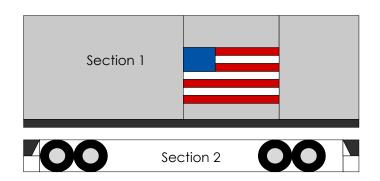

### **TRAILER #4** 9" x 21"/6" x 14"

#### SEW:

- 1. **Section 1**: Paper piece the flag section. Sew A to the left side and B to the right. The small version may need to be trimmed.
- 2. **Section 2**: Paper piece the ends, sew on either end of the white strip and use your preferred appliqué method to add tires.