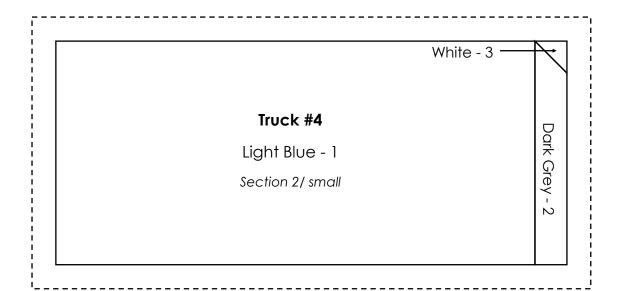

### **Section 2**

CUT:

White

**Light Blue** 

Dark Grey

LARGE

1 @ 4" x 8"

1 @ 1" x 4"

1 @ 1" x 1"

**SMALL** 

paper piece

Large 4" x 8 1/2"

Small paper piece

CUT:

LARGE

**SMALL** 

С

**Section 3** 

В

Dark Grey cut template Α

paper piece

Large 1 ½" x 8 ½"

Small paper piece

White