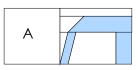

### SEW:

- 1. **Small:** Paper piece all sections.
- 2. **Large:** Paper piece right side of **section 1** and sew A to the left side.
- 3. Stitch corner to corner on the white B square on **section 2**.
- 4. Piece remaining sections.
- 5. Use your preferred appliqué method to add tires after section is pieced.
- 6. Sew sections 1-3 together, add section 4 to the right and section 5 to the bottom to complete the truck block.

**Section 1** 

Large 4" x 8 ½"

Small paper piece

CUT:

White Light Blue **LARGE** 

1 @ 4" x 4"

paper piece

**SMALL** 

paper piece

Α