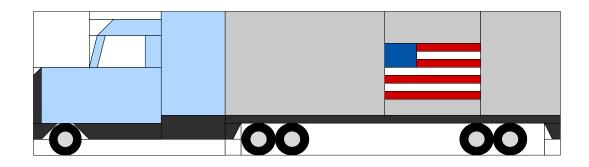

### TRUCK #4 9" x 12"/6" x 8"

#### **Pattern Notes:**

- There will be 4 trucks, 4 trailers (all interchangeable), 1 road block and a few settings. Truck & trailer together measure large 9" x 32"/small 6" x 22".
- Find more truck blocks at gallopingpony.wordpress.com
- Regular piecing, paper piecing and applique are used.
- Sections without measurements are paper pieced with more paper piecing in the small version.
- Use a 1/4" seam allowance and press as desired.

### SEW:

- 1. **Small:** Paper piece all sections.
- 2. **Large:** Paper piece right side of **section 1** and sew A to the left side.
- 3. Stitch corner to corner on the white B square on **section 2**.
- 4. Piece remaining sections.
- 5. Use your preferred appliqué method to add tires after section is pieced.
- 6. Sew sections 1-3 together, add section 4 to the right and section 5 to the bottom to complete the truck block.

### **TRAILER #4** 9" x 21"/6" x 14"

#### SEW:

- 1. **Section 1**: Paper piece the flag section. Sew A to the left side and B to the right. The small version may need to be trimmed.
- 2. **Section 2**: Paper piece the ends, sew on either end of the white strip and use your preferred appliqué method to add tires.