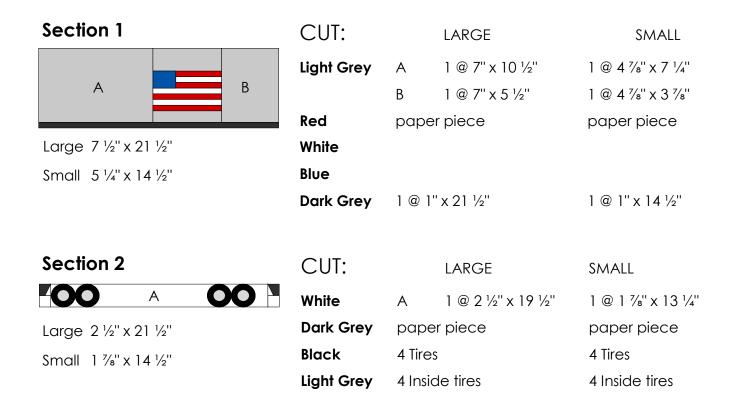

### **TRAILER #4** 9" x 21"/6" x 14"

#### SEW:

- 1. **Section 1**: Paper piece the flag section. Sew A to the left side and B to the right. The small version may need to be trimmed.
- 2. **Section 2**: Paper piece the ends, sew on either end of the white strip and use your preferred appliqué method to add tires.