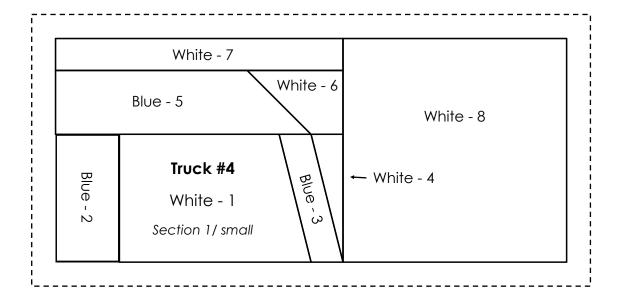

### TRUCK #4 9" x 12"/6" x 8"

**Section 1** 

Large 4" x 8 ½"

Small paper piece

CUT:

White Light Blue **LARGE** 

1 @ 4" x 4"

paper piece

**SMALL** 

paper piece

Α