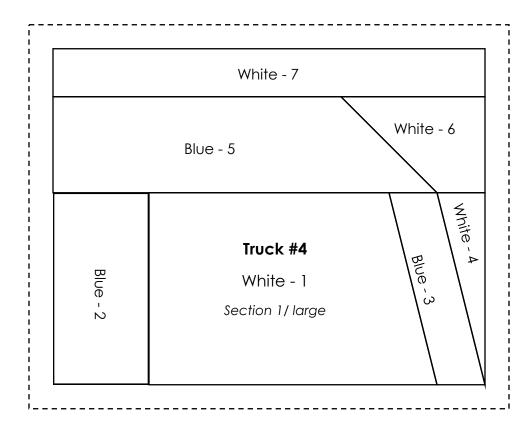

### TRUCK #4 9" x 12"/6" x 8"

### SEW:

- 1. **Small:** Paper piece all sections.
- 2. **Large:** Paper piece right side of **section 1** and sew A to the left side.
- 3. Stitch corner to corner on the white B square on **section 2**.
- 4. Piece remaining sections.
- 5. Use your preferred appliqué method to add tires after section is pieced.
- 6. Sew sections 1-3 together, add section 4 to the right and section 5 to the bottom to complete the truck block.

**Section 1** 

Large 4" x 8 ½"

Small paper piece

CUT:

White Light Blue **LARGE** 

1 @ 4" x 4"

paper piece

**SMALL** 

### **Section 2**

CUT:

White

**Light Blue** 

Dark Grey

LARGE

1 @ 4" x 8"

1 @ 1" x 4"

С

**Section 3** 

В

Dark Grey cut template Α

paper piece

Large 1 ½" x 8 ½"

Small paper piece

White

С

В

Α

В

С

cut template cut template

**Section 4** 

Large 4 ½" x 8 ½"

Small paper piece

CUT:

**LARGE** 

**SMALL** 

paper piece

Light Blue 7" x 4 ½" Α

Dark Grey В 2" x 4 ½"

**Section 5** 

CUT:

**LARGE** 

**SMALL** 

White

Α

1 ½" x 12 ½"

cut template