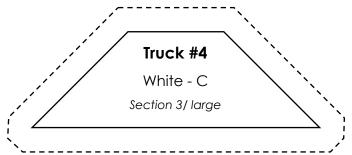

С

**Section 3** 

В

Dark Grey cut template Α

paper piece

Large 1 ½" x 8 ½"

Small paper piece

White

С

В

Α

В

С

cut template cut template

**Section 4** 

Large 4 ½" x 8 ½"