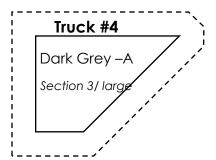

С

**Section 3** 

В

Dark Grey cut template Α

paper piece

Large 1 ½" x 8 ½"

Small paper piece

White