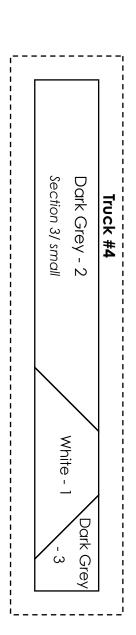

### TRUCK #4 9" x 12"/6" x 8"

### SEW:

- 1. **Small:** Paper piece all sections.
- 2. **Large:** Paper piece right side of **section 1** and sew A to the left side.
- 3. Stitch corner to corner on the white B square on **section 2**.
- 4. Piece remaining sections.
- 5. Use your preferred appliqué method to add tires after section is pieced.
- 6. Sew sections 1-3 together, add section 4 to the right and section 5 to the bottom to complete the truck block.

### **Section 2**

CUT:

White

**Light Blue** 

Dark Grey

LARGE

1 @ 4" x 8"

1 @ 1" x 4"

С

**Section 3** 

В

Dark Grey cut template Α

paper piece

Large 1 ½" x 8 ½"

Small paper piece

White